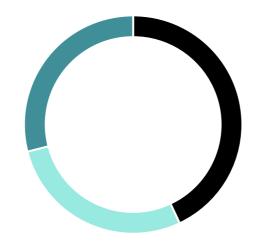

### **SALES BY APPLICATION AREA**

- Food and Beverage 38%
- Climate 30%
- Power & Control 21%
- Other Applications 11%