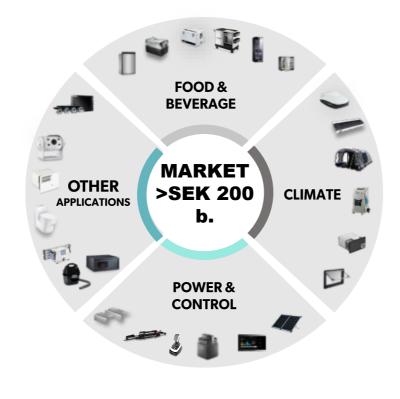

## A WELL DIVERSIFIED BUSINESS

### **SALES BY APPLICATION AREA**

- Food and Beverage 38%
- Climate 30%
- Power & Control 21%
- Other Applications 11%