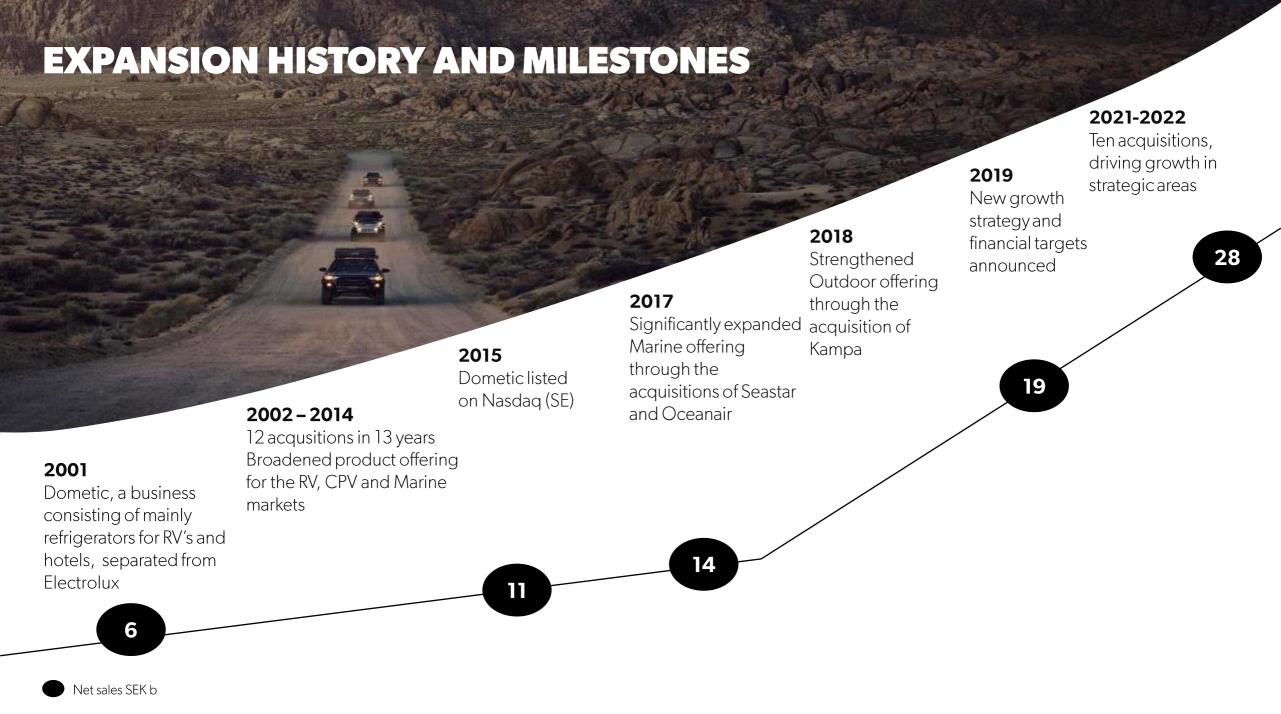

### **DOMETIC OVERVIEW**

ANNUAL REVENUE, SEK b

**27.8** 

(USD 2.6 b)

NO. OF EMPLOYEES

8,000

### **NET SALES BY GEOGRAPHIC REGION**



PRODUCTS SOLD IN MORE THAN

100

**COUNTRIES** 

SALES OFFICES IN OVER

30

**COUNTRIES** 







## A WELL DIVERSIFIED BUSINESS

### **SALES BY APPLICATION AREA**



- Food and Beverage 38%
- Climate 30%
- Power & Control 21%
- Other Applications 11%

### **SALES BY SALES CHANNEL**



- OEM 43%
- Service & Aftermarket 28%
- Distribution 29%

### **SALES BY SEGMENT**



- LV Americas 15%
- **LV EMEA 24%**
- LV APAC 5%
- Marine 23%
- Mobile Cooling Sol. 23%Global Ventures 10%





# OUR PURPOSE: WE EMPOWER MORE PEOPLE TO CONNECT WITH NATURE AND ELEVATE THEIR SENSE OF FREEDOM IN THE OUTDOORS



# **OUR VISION**

- To be the true world leader, most successful and innovative provider of Technical Outdoor Living Solutions
- To lead in innovation and provide smart, reliable products with outstanding design that offer true added value to our customers
- To offer an attractive workplace to o